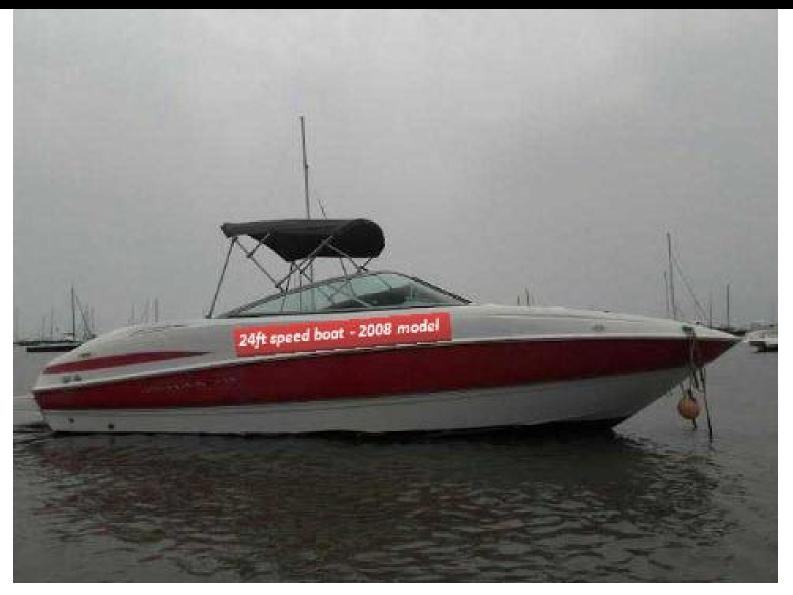

# 24 ft MOTOR BOAT

## 24 ft MOTOR BOAT

#### **TECHNICAL SPECIFICATIONS**

| Length                       | 7.32 mtrs                                             |
|------------------------------|-------------------------------------------------------|
| Breadth                      | 2.59 mtrs                                             |
| Depth                        | 1.95 mtrs                                             |
| Engine                       | Mercury Single 300 HP                                 |
| Bilge                        | 12 v manual                                           |
| Floors and siding            | Floors are GRP with White and red colour on the side. |
| Propeller n propeller shaft- | No prop shaft - Stern drives with props               |
| Deck hardware                | Marine grade cleats, Anchor & Rails                   |
| Fuel tanks                   | 200ltrs approx                                        |
| Hull condition               | GRP Hull is in perfect condition                      |