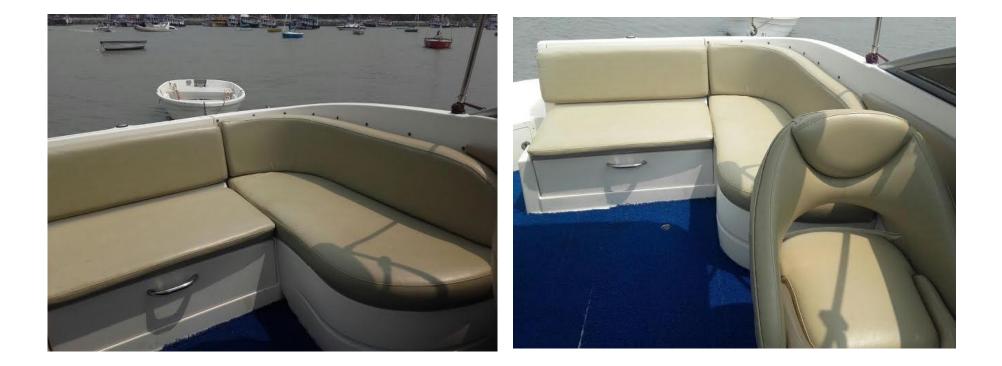

#### **TECHNICAL SPECIFICATIONS**

| Length                       | 7.32 mtrs                                             |
|------------------------------|-------------------------------------------------------|
| Breadth                      | 2.59 mtrs                                             |
| Depth                        | 1.95 mtrs                                             |
| Engine                       | Mercury Single 300 HP                                 |
| Bilge                        | 12 v manual                                           |
| Floors and siding            | Floors are GRP with White and red colour on the side. |
| Propeller n propeller shaft- | No prop shaft - Stern drives with props               |
| Deck hardware                | Marine grade cleats, Anchor & Rails                   |
| Fuel tanks                   | 200ltrs approx                                        |
| Hull condition               | GRP Hull is in perfect condition                      |