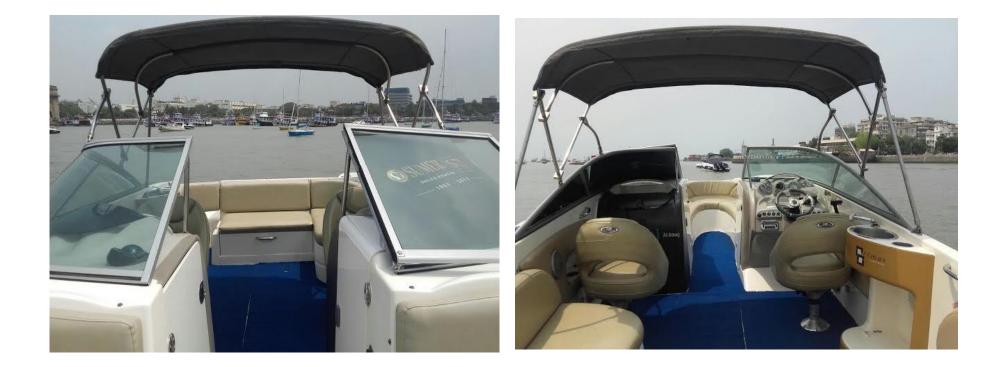

#### **TECHNICAL SPECIFICATIONS**

| Length                       | 7.32 mtrs                                             |
|------------------------------|-------------------------------------------------------|
| Breadth                      | 2.59 mtrs                                             |
| Depth                        | 1.95 mtrs                                             |
| Engine                       | Mercury Single 300 HP                                 |
| Bilge                        | 12 v manual                                           |
| Floors and siding            | Floors are GRP with White and red colour on the side. |
| Propeller n propeller shaft- | No prop shaft - Stern drives with props               |
| Deck hardware                | Marine grade cleats, Anchor & Rails                   |
| Fuel tanks                   | 200ltrs approx                                        |
| Hull condition               | GRP Hull is in perfect condition                      |